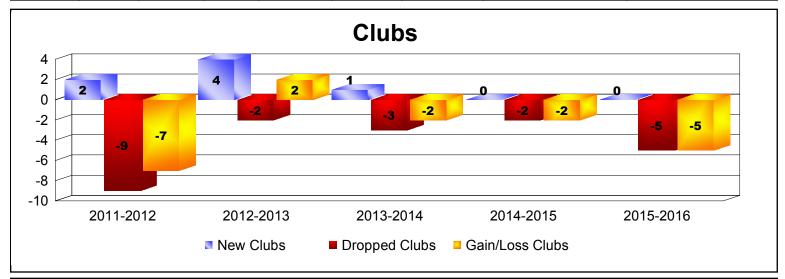

**Disbanded Districts**As of June 2016 Cumulative

| Year      | New<br>Clubs | Dropped<br>Clubs | Gain/<br>Loss<br>Clubs | New<br>Members | Charter<br>Members | Reinstate<br>Members | Transfer<br>Members | Total<br>Member<br>Added | Total<br>Members<br>Dropped | Gain/<br>Loss<br>Members |
|-----------|--------------|------------------|------------------------|----------------|--------------------|----------------------|---------------------|--------------------------|-----------------------------|--------------------------|
| 2011-2012 | 2            | -9               | -7                     | 16             | 40                 | 18                   | 0                   | 74                       | -214                        | -140                     |
| 2012-2013 | 4            | -2               | 2                      | 31             | 102                | 0                    | 33                  | 166                      | -126                        | 40                       |
| 2013-2014 | 1            | -3               | -2                     | 2              | 20                 | 0                    | 0                   | 22                       | -50                         | -28                      |
| 2014-2015 | 0            | -2               | -2                     | 4              | 0                  | 0                    | 0                   | 4                        | -24                         | -20                      |
| 2015-2016 | 0            | -5               | -5                     | 0              | 0                  | 0                    | 0                   | 0                        | -129                        | -129                     |
| Average   | 1            | -4               | -3                     | 11             | 32                 | 4                    | 7                   | 53                       | -109                        | -55                      |