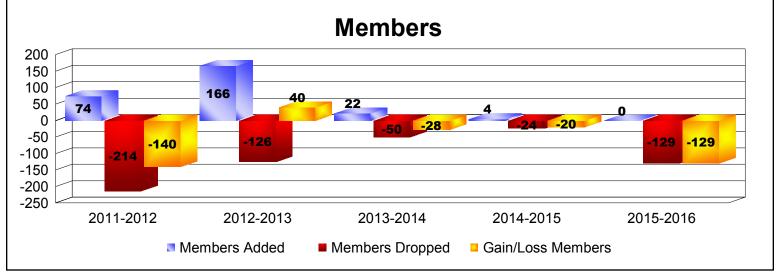

**Disbanded Districts**As of June 2016 Cumulative

| Year      | New<br>Clubs | Dropped<br>Clubs | Gain/<br>Loss<br>Clubs | New<br>Members | Charter<br>Members | Reinstate<br>Members | Transfer<br>Members | Total<br>Member<br>Added | Total<br>Members<br>Dropped | Gain/<br>Loss<br>Members |
|-----------|--------------|------------------|------------------------|----------------|--------------------|----------------------|---------------------|--------------------------|-----------------------------|--------------------------|
| 2011-2012 | 2            | -9               | -7                     | 16             | 40                 | 18                   | 0                   | 74                       | -214                        | -140                     |
| 2012-2013 | 4            | -2               | 2                      | 31             | 102                | 0                    | 33                  | 166                      | -126                        | 40                       |
| 2013-2014 | 1            | -3               | -2                     | 2              | 20                 | 0                    | 0                   | 22                       | -50                         | -28                      |
| 2014-2015 | 0            | -2               | -2                     | 4              | 0                  | 0                    | 0                   | 4                        | -24                         | -20                      |
| 2015-2016 | 0            | -5               | -5                     | 0              | 0                  | 0                    | 0                   | 0                        | -129                        | -129                     |
| Average   | 1            | -4               | -3                     | 11             | 32                 | 4                    | 7                   | 53                       | -109                        | -55                      |